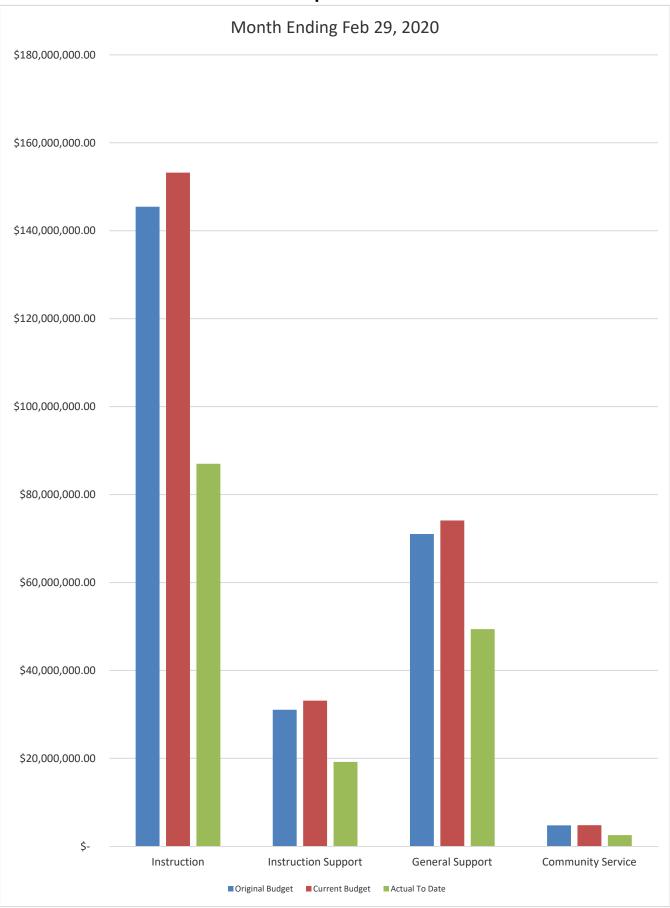

#### DISTRICT SCHOOL BOARD OF ALACHUA COUNTY SCHEDULE OF REVENUES, EXPENDITURES AND CHANGES IN FUND BALANCES - BUDGET AND ACTUAL GENERAL FUND

| For the Month Ending February 29, 2020     |         |                  |                      |                              |                |                 |                              | 2019-20 Variance with | 1                     |
|--------------------------------------------|---------|------------------|----------------------|------------------------------|----------------|-----------------|------------------------------|-----------------------|-----------------------|
|                                            | Account | Budgeted Amo     | ounts (2018-19)      | 2018-19 Actual               | Budgeted Am    | ounts (2019-20) | 2019-20 Actual               | Current Budget -      |                       |
|                                            |         | Original 2018-19 | Current Budget as of | Revenues through             |                |                 | Revenues through Feb         | -                     |                       |
|                                            | Number  | Budget           | Feb 28, 2019         | Feb 28, 2019                 | Budget         | Feb 29, 2020    | 29, 2020                     | Positive (Negative)   |                       |
| REVENUES                                   |         | 6                |                      | - /                          | 0              | .,              | .,                           |                       |                       |
| Federal Direct                             | 3100    | 190,000.00       | 190,000.00           |                              | 190,000.00     | 190,000.00      | 132,480.18                   | (57,519.82)           |                       |
| Federal Through State                      | 3200    | 1,000,000.00     | 1,000,000.00         | 533,661.32                   | 1,300,000.00   | 1,300,000.00    | 426,576.43                   | (873,423.57)          | 1                     |
| State Sources                              | 3300    | 141,078,276.00   | 136,040,477.00       | 93,392,495.99                | 144,573,795.00 | 141,731,422.50  | 96,230,067.47                | (45,501,355.03)       |                       |
| Local Sources                              | 3400    | 96,907,440.00    | 98,184,812.70        | 85,618,063.19                | 101,763,639.00 | 103,306,473.87  | 86,553,144.89                | (16,753,328.98)       | -                     |
| Transfers In:                              |         |                  |                      |                              |                |                 |                              |                       |                       |
| Capital Projects                           | 3630    | 5,000,000.00     | 5,000,000.00         | 4,410,592.25                 | 5,000,000.00   | 5,000,000.00    | 5,000,000.00                 | 0.00                  | -                     |
| Other Financing Sources                    | 3740    |                  | 3,872.80             | 7,945.36                     |                |                 | 61,244.38                    | 61,244.38             | -                     |
| Beginning Fund Balance                     |         | 33,820,763.96    | 33,820,763.96        | 33,820,763.96                | 33,514,419.59  | 33,514,419.59   | 33,514,419.59                | 0.00                  | -                     |
| Total Revenues and Fund Balances           |         | 277,996,479.96   | 274,239,926.46       | 217,783,522.07               | 286,341,853.59 | 285,042,315.96  | 221,917,932.94               | (63,124,383.02)       | 1                     |
|                                            |         |                  |                      | Expenditures                 |                |                 | Expenditures                 |                       | Percentage            |
| EXPENDITURES                               | _       |                  |                      | through<br>February 28, 2019 |                |                 | through<br>February 29, 2020 |                       | of Budget<br>Expended |
| Instruction                                | 5000    | 140,638,458.82   | 144,914,451.88       | 78,625,565.46                | 145,453,343.26 | 153,208,061.63  | 86,993,877.54                | 66,214,184.09         | 56.78%                |
| Pupil Personnel Services                   | 6100    | 14,930,189.07    | 15,658,165.47        | 8,405,181.66                 | 16,285,583.03  | 17,616,812.37   | 9,555,425.81                 | 8,061,386.56          | 54.24%                |
| Instructional Media Services               | 6200    | 4,652,763.19     | 4,671,633.63         | 2,810,306.64                 | 4,962,815.26   | 5,048,764.01    | 3,037,247.94                 | 2,011,516.07          | 60.16%                |
| Instruction and Curr. Development Services | 6300    | 4,969,322.45     | 4,986,765.14         | 3,075,538.89                 | 5,085,173.65   | 5,159,463.86    | 3,185,278.86                 | 1,974,185.00          | 61.74%                |
| Instructional Staff Training Services      | 6400    | 959,948.64       | 1,259,507.79         | 721,886.84                   | 952,216.65     | 1,407,265.45    | 861,049.18                   | 546,216.27            | 61.19%                |
| Instruction Related Technology             | 6500    | 3,350,019.20     | 3,937,983.28         | 2,295,215.60                 | 3,767,058.71   | 3,888,416.96    | 2,547,909.44                 | 1,340,507.52          | 65.53%                |
| Board                                      | 7100    | 969,475.91       | 1,054,004.32         | 706,265.87                   | 1,020,549.05   | 994,275.00      | 683,071.32                   | 311,203.68            | 68.70%                |
| General Administration                     | 7200    | 1,238,845.37     | 1,255,937.37         | 798,249.56                   | 1,230,532.51   | 1,301,299.83    | 851,717.03                   | 449,582.80            | 65.45%                |
| School Administration                      | 7300    | 15,939,105.06    | 16,231,630.85        | 10,620,164.36                | 16,728,277.13  | 17,113,126.45   | 11,294,243.51                | 5,818,882.94          | 66.00%                |
| Facilities Acquisition and Construction    | 7400    | 117,314.53       | 1,185,965.51         | 843,601.08                   | 1,169,725.51   | 2,622,292.97    | 1,511,727.07                 | 1,110,565.90          | 57.65%                |
| Fiscal Services                            | 7500    | 1,846,762.26     | 1,862,871.51         | 1,289,778.77                 | 2,037,874.14   | 1,989,402.03    | 1,338,466.78                 | 650,935.25            | 67.28%                |
| Food Services                              | 7600    |                  |                      |                              |                |                 |                              |                       |                       |
| Central Services                           | 7700    | 3,983,157.98     | 4,316,297.10         | 3,035,370.03                 | 3,994,625.72   | 4,044,606.02    | 2,842,571.26                 | 1,202,034.76          | 70.28%                |
| Pupil Transportation Services              | 7800    | 12,034,793.99    | 12,176,942.44        | 7,409,939.95                 | 11,719,617.89  | 11,704,904.67   | 7,538,784.19                 | 4,166,120.48          | 64.41%                |
| Operation of Plant                         | 7900    | 23,112,747.23    | 23,553,265.86        | 16,504,355.93                | 23,398,288.70  | 24,453,400.03   | 16,954,886.41                | 7,498,513.62          | 69.34%                |
| Maintenance of Plant                       | 8100    | 7,832,348.57     | 7,972,793.37         | 5,045,087.34                 | 8,268,050.80   | 8,067,510.53    | 5,227,839.95                 | 2,839,670.58          | 64.80%                |
| Administrative Technology Services         | 8200    | 1,526,241.82     | 1,859,695.82         | 1,073,086.86                 | 1,443,255.03   | 1,809,503.41    | 1,136,054.48                 | 673,448.93            | 62.78%                |
| Community Services                         | 9100    | 4,069,457.61     | 4,100,457.61         | 2,202,159.31                 | 4,749,213.93   | 4,785,872.00    | 2,543,453.86                 | 2,242,418.14          | 53.15%                |
| Total Appropriations                       |         | 242,170,951.70   | 250,998,368.95       | 145,461,754.15               | 252,266,200.97 | 265,214,977.22  | 158,103,604.63               | 107,111,372.59        | 59.61%                |
| Transfers Out                              | 9700    |                  |                      |                              |                |                 |                              |                       | -                     |
| Fund Balance (Beg. Fund Bal. + Rev Exp.)   |         | 35,825,528.26    | 23,241,557.51        | 72,321,767.92                | 34,075,652.62  | 19,827,338.74   | 63,814,328.31                | (43,986,989.57)       |                       |
| Total Appropriations and Fund Balances     |         | 277,996,479.96   | 274,239,926.46       | 217,783,522.07               | 286,341,853.59 | 285,042,315.96  | 221,917,932.94               | 63,124,383.02         | İ                     |