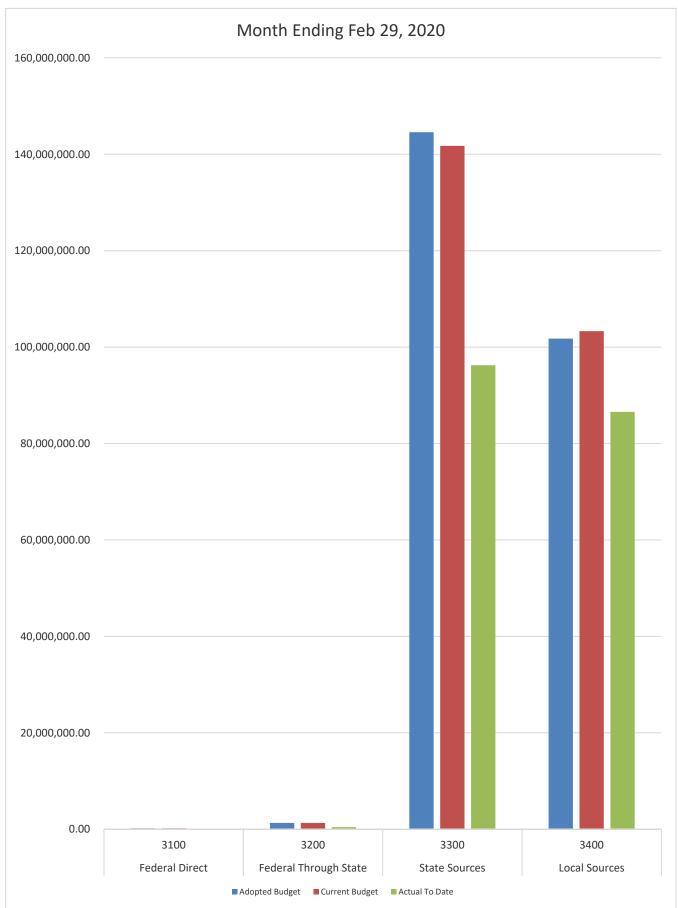

#### DISTRICT SCHOOL BOARD OF ALACHUA COUNTY SCHEDULE OF REVENUES, EXPENDITURES AND CHANGES IN FUND BALANCES - BUDGET AND ACTUAL GENERAL FUND

| For the Month Ending February 29, 2020     |         |                  |                      |                              |                |                 |                              | 2019-20 Variance with | 1                     |
|--------------------------------------------|---------|------------------|----------------------|------------------------------|----------------|-----------------|------------------------------|-----------------------|-----------------------|
|                                            | Account | Budgeted Amo     | ounts (2018-19)      | 2018-19 Actual               | Budgeted Am    | ounts (2019-20) | 2019-20 Actual               | Current Budget -      |                       |
|                                            |         | Original 2018-19 | Current Budget as of | Revenues through             |                |                 | Revenues through Feb         | -                     |                       |
|                                            | Number  | Budget           | Feb 28, 2019         | Feb 28, 2019                 | Budget         | Feb 29, 2020    | 29, 2020                     | Positive (Negative)   |                       |
| REVENUES                                   |         | 6                |                      | - /                          | 0              | .,              | .,                           |                       |                       |
| Federal Direct                             | 3100    | 190,000.00       | 190,000.00           |                              | 190,000.00     | 190,000.00      | 132,480.18                   | (57,519.82)           |                       |
| Federal Through State                      | 3200    | 1,000,000.00     | 1,000,000.00         | 533,661.32                   | 1,300,000.00   | 1,300,000.00    | 426,576.43                   | (873,423.57)          | 1                     |
| State Sources                              | 3300    | 141,078,276.00   | 136,040,477.00       | 93,392,495.99                | 144,573,795.00 | 141,731,422.50  | 96,230,067.47                | (45,501,355.03)       |                       |
| Local Sources                              | 3400    | 96,907,440.00    | 98,184,812.70        | 85,618,063.19                | 101,763,639.00 | 103,306,473.87  | 86,553,144.89                | (16,753,328.98)       | -                     |
| Transfers In:                              |         |                  |                      |                              |                |                 |                              |                       |                       |
| Capital Projects                           | 3630    | 5,000,000.00     | 5,000,000.00         | 4,410,592.25                 | 5,000,000.00   | 5,000,000.00    | 5,000,000.00                 | 0.00                  | -                     |
| Other Financing Sources                    | 3740    |                  | 3,872.80             | 7,945.36                     |                |                 | 61,244.38                    | 61,244.38             | -                     |
| Beginning Fund Balance                     |         | 33,820,763.96    | 33,820,763.96        | 33,820,763.96                | 33,514,419.59  | 33,514,419.59   | 33,514,419.59                | 0.00                  | -                     |
| Total Revenues and Fund Balances           |         | 277,996,479.96   | 274,239,926.46       | 217,783,522.07               | 286,341,853.59 | 285,042,315.96  | 221,917,932.94               | (63,124,383.02)       | 1                     |
|                                            |         |                  |                      | Expenditures                 |                |                 | Expenditures                 |                       | Percentage            |
| EXPENDITURES                               | _       |                  |                      | through<br>February 28, 2019 |                |                 | through<br>February 29, 2020 |                       | of Budget<br>Expended |
| Instruction                                | 5000    | 140,638,458.82   | 144,914,451.88       | 78,625,565.46                | 145,453,343.26 | 153,208,061.63  | 86,993,877.54                | 66,214,184.09         | 56.78%                |
| Pupil Personnel Services                   | 6100    | 14,930,189.07    | 15,658,165.47        | 8,405,181.66                 | 16,285,583.03  | 17,616,812.37   | 9,555,425.81                 | 8,061,386.56          | 54.24%                |
| Instructional Media Services               | 6200    | 4,652,763.19     | 4,671,633.63         | 2,810,306.64                 | 4,962,815.26   | 5,048,764.01    | 3,037,247.94                 | 2,011,516.07          | 60.16%                |
| Instruction and Curr. Development Services | 6300    | 4,969,322.45     | 4,986,765.14         | 3,075,538.89                 | 5,085,173.65   | 5,159,463.86    | 3,185,278.86                 | 1,974,185.00          | 61.74%                |
| Instructional Staff Training Services      | 6400    | 959,948.64       | 1,259,507.79         | 721,886.84                   | 952,216.65     | 1,407,265.45    | 861,049.18                   | 546,216.27            | 61.19%                |
| Instruction Related Technology             | 6500    | 3,350,019.20     | 3,937,983.28         | 2,295,215.60                 | 3,767,058.71   | 3,888,416.96    | 2,547,909.44                 | 1,340,507.52          | 65.53%                |
| Board                                      | 7100    | 969,475.91       | 1,054,004.32         | 706,265.87                   | 1,020,549.05   | 994,275.00      | 683,071.32                   | 311,203.68            | 68.70%                |
| General Administration                     | 7200    | 1,238,845.37     | 1,255,937.37         | 798,249.56                   | 1,230,532.51   | 1,301,299.83    | 851,717.03                   | 449,582.80            | 65.45%                |
| School Administration                      | 7300    | 15,939,105.06    | 16,231,630.85        | 10,620,164.36                | 16,728,277.13  | 17,113,126.45   | 11,294,243.51                | 5,818,882.94          | 66.00%                |
| Facilities Acquisition and Construction    | 7400    | 117,314.53       | 1,185,965.51         | 843,601.08                   | 1,169,725.51   | 2,622,292.97    | 1,511,727.07                 | 1,110,565.90          | 57.65%                |
| Fiscal Services                            | 7500    | 1,846,762.26     | 1,862,871.51         | 1,289,778.77                 | 2,037,874.14   | 1,989,402.03    | 1,338,466.78                 | 650,935.25            | 67.28%                |
| Food Services                              | 7600    |                  |                      |                              |                |                 |                              |                       |                       |
| Central Services                           | 7700    | 3,983,157.98     | 4,316,297.10         | 3,035,370.03                 | 3,994,625.72   | 4,044,606.02    | 2,842,571.26                 | 1,202,034.76          | 70.28%                |
| Pupil Transportation Services              | 7800    | 12,034,793.99    | 12,176,942.44        | 7,409,939.95                 | 11,719,617.89  | 11,704,904.67   | 7,538,784.19                 | 4,166,120.48          | 64.41%                |
| Operation of Plant                         | 7900    | 23,112,747.23    | 23,553,265.86        | 16,504,355.93                | 23,398,288.70  | 24,453,400.03   | 16,954,886.41                | 7,498,513.62          | 69.34%                |
| Maintenance of Plant                       | 8100    | 7,832,348.57     | 7,972,793.37         | 5,045,087.34                 | 8,268,050.80   | 8,067,510.53    | 5,227,839.95                 | 2,839,670.58          | 64.80%                |
| Administrative Technology Services         | 8200    | 1,526,241.82     | 1,859,695.82         | 1,073,086.86                 | 1,443,255.03   | 1,809,503.41    | 1,136,054.48                 | 673,448.93            | 62.78%                |
| Community Services                         | 9100    | 4,069,457.61     | 4,100,457.61         | 2,202,159.31                 | 4,749,213.93   | 4,785,872.00    | 2,543,453.86                 | 2,242,418.14          | 53.15%                |
| Total Appropriations                       |         | 242,170,951.70   | 250,998,368.95       | 145,461,754.15               | 252,266,200.97 | 265,214,977.22  | 158,103,604.63               | 107,111,372.59        | 59.61%                |
| Transfers Out                              | 9700    |                  |                      |                              |                |                 |                              |                       | -                     |
| Fund Balance (Beg. Fund Bal. + Rev Exp.)   |         | 35,825,528.26    | 23,241,557.51        | 72,321,767.92                | 34,075,652.62  | 19,827,338.74   | 63,814,328.31                | (43,986,989.57)       |                       |
| Total Appropriations and Fund Balances     |         | 277,996,479.96   | 274,239,926.46       | 217,783,522.07               | 286,341,853.59 | 285,042,315.96  | 221,917,932.94               | 63,124,383.02         | İ                     |