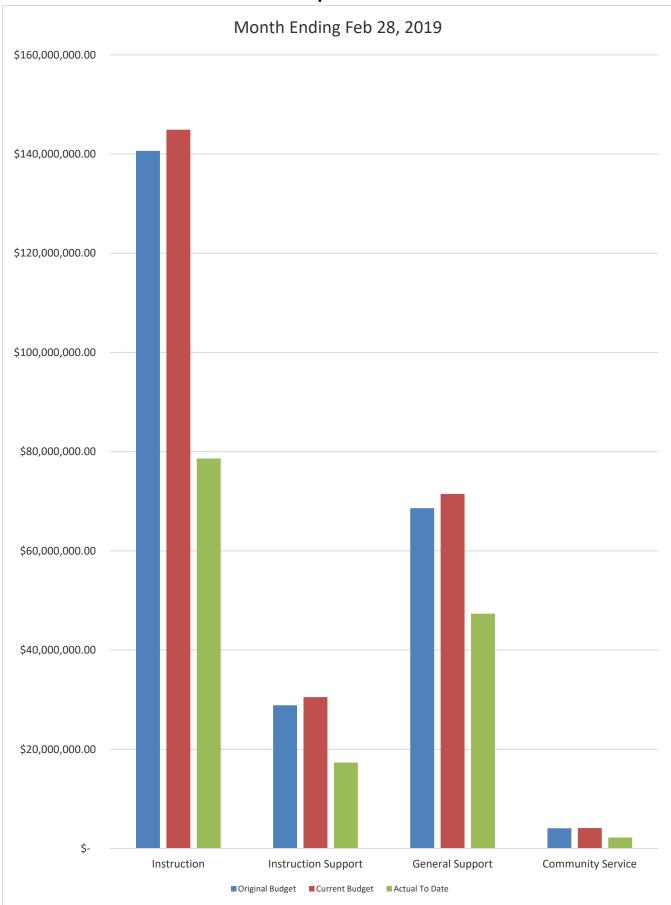

#### DISTRICT SCHOOL BOARD OF ALACHUA COUNTY SCHEDULE OF REVENUES, EXPENDITURES AND CHANGES IN FUND BALANCES - BUDGET AND ACTUAL GENERAL FUND

| For the Month Ending February 29, 2020     |         |                  |                      |                              |                |                 |                              | 2019-20 Variance with | 1                     |
|--------------------------------------------|---------|------------------|----------------------|------------------------------|----------------|-----------------|------------------------------|-----------------------|-----------------------|
|                                            | Account | Budgeted Amo     | ounts (2018-19)      | 2018-19 Actual               | Budgeted Am    | ounts (2019-20) | 2019-20 Actual               | Current Budget -      |                       |
|                                            |         | Original 2018-19 | Current Budget as of | Revenues through             |                |                 | Revenues through Feb         | -                     |                       |
|                                            | Number  | Budget           | Feb 28, 2019         | Feb 28, 2019                 | Budget         | Feb 29, 2020    | 29, 2020                     | Positive (Negative)   |                       |
| REVENUES                                   |         | 6                |                      | - /                          | 0              | .,              | .,                           |                       |                       |
| Federal Direct                             | 3100    | 190,000.00       | 190,000.00           |                              | 190,000.00     | 190,000.00      | 132,480.18                   | (57,519.82)           |                       |
| Federal Through State                      | 3200    | 1,000,000.00     | 1,000,000.00         | 533,661.32                   | 1,300,000.00   | 1,300,000.00    | 426,576.43                   | (873,423.57)          | 1                     |
| State Sources                              | 3300    | 141,078,276.00   | 136,040,477.00       | 93,392,495.99                | 144,573,795.00 | 141,731,422.50  | 96,230,067.47                | (45,501,355.03)       |                       |
| Local Sources                              | 3400    | 96,907,440.00    | 98,184,812.70        | 85,618,063.19                | 101,763,639.00 | 103,306,473.87  | 86,553,144.89                | (16,753,328.98)       | -                     |
| Transfers In:                              |         |                  |                      |                              |                |                 |                              |                       |                       |
| Capital Projects                           | 3630    | 5,000,000.00     | 5,000,000.00         | 4,410,592.25                 | 5,000,000.00   | 5,000,000.00    | 5,000,000.00                 | 0.00                  | -                     |
| Other Financing Sources                    | 3740    |                  | 3,872.80             | 7,945.36                     |                |                 | 61,244.38                    | 61,244.38             | -                     |
| Beginning Fund Balance                     |         | 33,820,763.96    | 33,820,763.96        | 33,820,763.96                | 33,514,419.59  | 33,514,419.59   | 33,514,419.59                | 0.00                  | -                     |
| Total Revenues and Fund Balances           |         | 277,996,479.96   | 274,239,926.46       | 217,783,522.07               | 286,341,853.59 | 285,042,315.96  | 221,917,932.94               | (63,124,383.02)       | 1                     |
|                                            |         |                  |                      | Expenditures                 |                |                 | Expenditures                 |                       | Percentage            |
| EXPENDITURES                               | _       |                  |                      | through<br>February 28, 2019 |                |                 | through<br>February 29, 2020 |                       | of Budget<br>Expended |
| Instruction                                | 5000    | 140,638,458.82   | 144,914,451.88       | 78,625,565.46                | 145,453,343.26 | 153,208,061.63  | 86,993,877.54                | 66,214,184.09         | 56.78%                |
| Pupil Personnel Services                   | 6100    | 14,930,189.07    | 15,658,165.47        | 8,405,181.66                 | 16,285,583.03  | 17,616,812.37   | 9,555,425.81                 | 8,061,386.56          | 54.24%                |
| Instructional Media Services               | 6200    | 4,652,763.19     | 4,671,633.63         | 2,810,306.64                 | 4,962,815.26   | 5,048,764.01    | 3,037,247.94                 | 2,011,516.07          | 60.16%                |
| Instruction and Curr. Development Services | 6300    | 4,969,322.45     | 4,986,765.14         | 3,075,538.89                 | 5,085,173.65   | 5,159,463.86    | 3,185,278.86                 | 1,974,185.00          | 61.74%                |
| Instructional Staff Training Services      | 6400    | 959,948.64       | 1,259,507.79         | 721,886.84                   | 952,216.65     | 1,407,265.45    | 861,049.18                   | 546,216.27            | 61.19%                |
| Instruction Related Technology             | 6500    | 3,350,019.20     | 3,937,983.28         | 2,295,215.60                 | 3,767,058.71   | 3,888,416.96    | 2,547,909.44                 | 1,340,507.52          | 65.53%                |
| Board                                      | 7100    | 969,475.91       | 1,054,004.32         | 706,265.87                   | 1,020,549.05   | 994,275.00      | 683,071.32                   | 311,203.68            | 68.70%                |
| General Administration                     | 7200    | 1,238,845.37     | 1,255,937.37         | 798,249.56                   | 1,230,532.51   | 1,301,299.83    | 851,717.03                   | 449,582.80            | 65.45%                |
| School Administration                      | 7300    | 15,939,105.06    | 16,231,630.85        | 10,620,164.36                | 16,728,277.13  | 17,113,126.45   | 11,294,243.51                | 5,818,882.94          | 66.00%                |
| Facilities Acquisition and Construction    | 7400    | 117,314.53       | 1,185,965.51         | 843,601.08                   | 1,169,725.51   | 2,622,292.97    | 1,511,727.07                 | 1,110,565.90          | 57.65%                |
| Fiscal Services                            | 7500    | 1,846,762.26     | 1,862,871.51         | 1,289,778.77                 | 2,037,874.14   | 1,989,402.03    | 1,338,466.78                 | 650,935.25            | 67.28%                |
| Food Services                              | 7600    |                  |                      |                              |                |                 |                              |                       |                       |
| Central Services                           | 7700    | 3,983,157.98     | 4,316,297.10         | 3,035,370.03                 | 3,994,625.72   | 4,044,606.02    | 2,842,571.26                 | 1,202,034.76          | 70.28%                |
| Pupil Transportation Services              | 7800    | 12,034,793.99    | 12,176,942.44        | 7,409,939.95                 | 11,719,617.89  | 11,704,904.67   | 7,538,784.19                 | 4,166,120.48          | 64.41%                |
| Operation of Plant                         | 7900    | 23,112,747.23    | 23,553,265.86        | 16,504,355.93                | 23,398,288.70  | 24,453,400.03   | 16,954,886.41                | 7,498,513.62          | 69.34%                |
| Maintenance of Plant                       | 8100    | 7,832,348.57     | 7,972,793.37         | 5,045,087.34                 | 8,268,050.80   | 8,067,510.53    | 5,227,839.95                 | 2,839,670.58          | 64.80%                |
| Administrative Technology Services         | 8200    | 1,526,241.82     | 1,859,695.82         | 1,073,086.86                 | 1,443,255.03   | 1,809,503.41    | 1,136,054.48                 | 673,448.93            | 62.78%                |
| Community Services                         | 9100    | 4,069,457.61     | 4,100,457.61         | 2,202,159.31                 | 4,749,213.93   | 4,785,872.00    | 2,543,453.86                 | 2,242,418.14          | 53.15%                |
| Total Appropriations                       |         | 242,170,951.70   | 250,998,368.95       | 145,461,754.15               | 252,266,200.97 | 265,214,977.22  | 158,103,604.63               | 107,111,372.59        | 59.61%                |
| Transfers Out                              | 9700    |                  |                      |                              |                |                 |                              |                       | -                     |
| Fund Balance (Beg. Fund Bal. + Rev Exp.)   |         | 35,825,528.26    | 23,241,557.51        | 72,321,767.92                | 34,075,652.62  | 19,827,338.74   | 63,814,328.31                | (43,986,989.57)       |                       |
| Total Appropriations and Fund Balances     |         | 277,996,479.96   | 274,239,926.46       | 217,783,522.07               | 286,341,853.59 | 285,042,315.96  | 221,917,932.94               | 63,124,383.02         | İ                     |